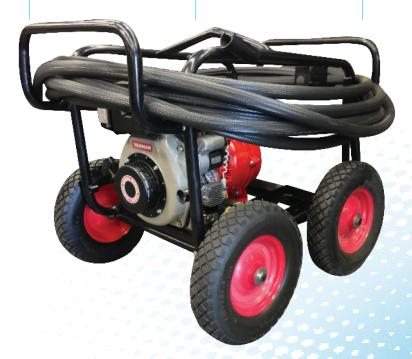

# **D7I-1.7-PF** FIRE FIGHTING PORTABLE

Diesel Driven - 6.7HP - INDUSTRIAL SPEC - 165 PSI MPP

Heavy Duty - DIESEL - 165 PSI, 0 - 400 LPM

Heavy Duty Water Blasters - Portable, Skid, Trailer & Wash Bay Units

### POWERED BY 6.7HP YANMAR Engine

SIZE 95 x 75 x 70 cm WEIGHT ~45 kg

#### FRAME

- Fully hot dipped galvanised steel frame.
- Portable frame Four large flat-free
- Four large flat-free Wheels

#### SUPPLY AND DELIVERY

 5 meters 1 ½" pool/ dam suction hose, with strainer.

## 30m AS Certified 1" Fire Fighting Hose:

- Rated to 300 PSI.
- Adjustable brass nozzle.