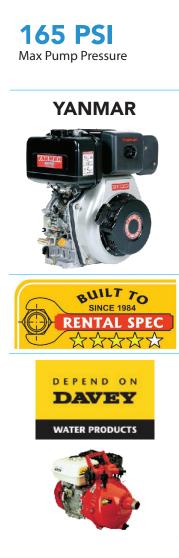

## 6.7HP Heavy Duty Industrial Spec Portable DIESEL FIRE FIGHTER

The ideal portable fire fighter that demands high pressure and/or flow in a rugged, tough and overengineered machine, that will outlast any other fire fighting unit!

#### POWER SOURCE

- YANMAR L70N diesel, electric start engine.
- Compact, Direct Injection Technology.
- Close coupled direct drive.
- Ball bearing supported crankshaft for greater stability.
- Automatic mechanical de-compression system.
- Stainless steel control box with:
  - Emergency stop
  - Hour meter
  - On / Off control

### POWERED BY 6.7HP YANMAR Engine

SIZE 95 x 75 x 70 cm WEIGHT ~45 kg

#### PUMP

- DAVEY Fire Fighting Pump with twin impellers, self-priming.
- Pump casing, diffusers and impellers manufactured from quality corrosion resistant marine grade aluminium for long life.
- 4 Way discharge port for easy installation with a choice of plumbing sizes.
- Low oil protection.