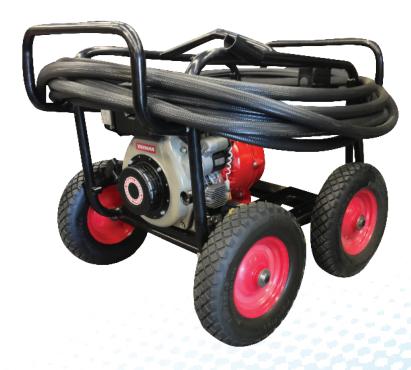

# **D7I-1.7-PF** FIRE FIGHTING PORTABLE

Diesel Driven - 6.7HP - INDUSTRIAL SPEC - 165 PSI MPP

Heavy Duty - DIESEL - 165 PSI, 0 - 400 LPM

Heavy Duty Water Blasters - Portable, Skid, Trailer & Wash Bay Units

### POWERED BY 6.7HP YANMAR Engine

SIZE 95 x 75 x 70 cm WEIGHT ~45 kg

#### FRAME

- Fully hot dipped galvanised steel frame.
- Portable frame Four large flat-free
- Four large flat-free Wheels

#### SUPPLY AND DELIVERY

 5 meters 1 ½" pool/ dam suction hose, with strainer.

## 30m AS Certified 1" Fire Fighting Hose:

- Rated to 300 PSI.
- Adjustable brass nozzle.